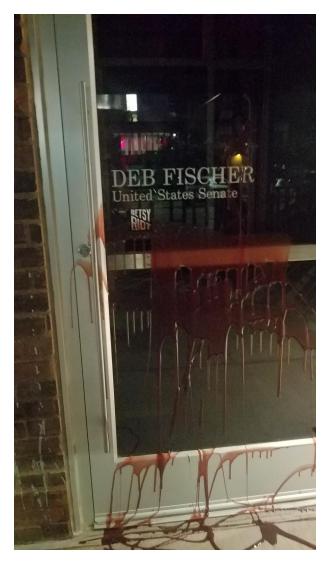

## Fake blood found splattered on Sen. Fischer's office door

*By 10/11 News* I Posted: Sat 11:58 AM, Jul 15, 2017

LINCOLN, Neb. (KOLN) -- Lincoln Police are investigating an incident after fake blood was found on <u>Senator</u> Deb Fischer's Lincoln office door. Capt. Morrow with Lincoln Police says a unit was called out to Sen. Fischer's office shortly after 8:30 a.m. on Friday.

Upon arriving, police found the door vandalized with fake blood covering it. They also found a Betsy Riot sticker on the door.

Capt. Morrow says the incident is similar to one that happened on May 6 and says the incidents are likely related.